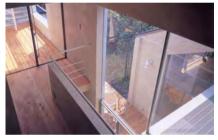

■詳しくは説明ページ⇒ (p34) をご覧下さい。

■居間よりキッチン方向を見る。左側の箱には空調機や収納が、右側の箱にはキッチンやトイレ等が納まる。箱の廻りのスリット状の窓からは外部空間や別の内部空間に視線が浸透して、開放的でかつ落ち着きのある空間をつくっている。

■玄関ホール。吹抜けを通して2階の廊下までが見通せる。

■1階廊下より主寝室方向を見る。

■2階廊下より見おろし。1階のウッドテラス越しに食事室が見える。

■2階廊下。右側の階段は屋根裏収納への階段。

■コンセプト模型写真

■庭より主寝室方向、夕景。外壁は杉板型枠コンクリート打放し。

■食事室より厨房方向を見る。右側の窓からは外部のテラス空間、 その奥に1、2階の廊下、さらに3階への階段まで視線が抜ける。

KAZUYUKI
OKUMURA
ARCHITECT
&
ASSOCIATES

閑静な住宅街にある70坪の敷地は非常に恵まれた環境と言えるかもしれません。クライアントからは外部からは見られないプライバシーの高い住環境を要求されました。どのように閉じてどのように開くか、それがこの住宅のテーマであり、単に閉じられた箱のような建物をつくるのではなく、