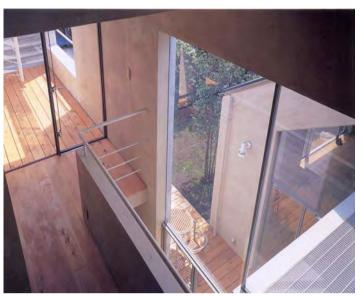

■詳しくは説明ページ⇒ (p34) をご覧下さい。

■居間よりキッチン方向を見る。左側の箱には空調機や収納が、右側の箱にはキッチンやトイレ等が納まる。箱の廻りのスリット状の窓からは外部空間や別の内部空間に視線が浸透して、開放的でかつ落ち着きのある空間をつくっている。

■玄関ホール。吹抜けを通して2階の廊下までが見通せる。

■1階廊下より主寝室方向を見る。

■2階廊下より見おろし。1階のウッドテラス越しに食事室が見える。