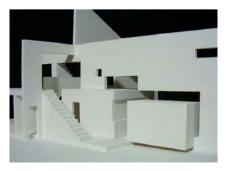

■2階廊下。右側の階段は屋根裏収納への階段。

■コンセプト模型写真

■庭より主寝室方向、夕景。外壁は杉板型枠コンクリート打放し。

■食事室より厨房方向を見る。右側の窓からは外部のテラス空間、 その奥に1、2階の廊下、さらに3階への階段まで視線が抜ける。

KAZUYUKI
OKUMURA
ARCHITECT
&
ASSOCIATES

閑静な住宅街にある70坪の敷地は非常に恵まれた環境と言えるかもしれません。クライアントからは外部からは見られないプライバシーの高い住環境を要求されました。どのように閉じてどのように開くか、それがこの住宅のテーマであり、単に閉じられた箱のような建物をつくるのではなく、