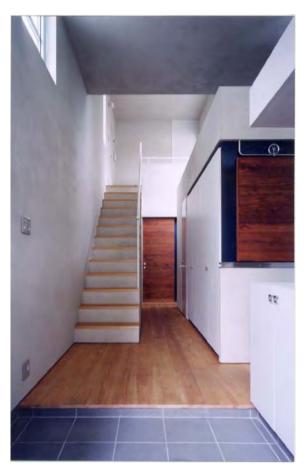

■2階廊下。右側の階段は屋根裏収納への階段。

■コンセプト模型写真

■庭より主寝室方向、夕景。外壁は杉板型枠コンクリート打放し。

■食事室より厨房方向を見る。右側の窓からは外部のテラス空間、 その奥に1、2階の廊下、さらに3階への階段まで視線が抜ける。

KAZUYUKI
OKUMURA
ARCHITECT
&
ASSOCIATES

閑静な住宅街にある70坪の敷地は非常に恵まれた環境と言えるかもしれません。クライアントからは外部からは見られないプライバシーの高い住環境を要求されました。どのように閉じてどのように開くか、それがこの住宅のテーマであり、単に閉じられた箱のような建物をつくるのではなく、