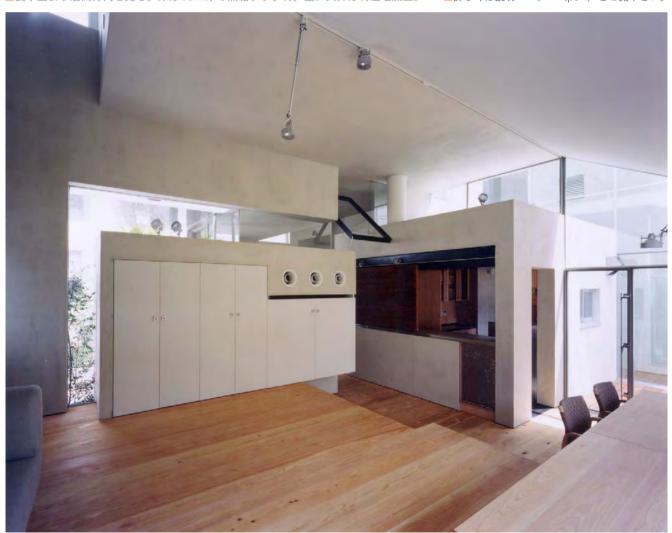

■詳しくは説明ページ⇒ (p34) をご覧下さい。

■居間よりキッチン方向を見る。左側の箱には空調機や収納が、右側の箱にはキッチンやトイレ等が納まる。箱の廻りのスリット状の窓からは外部空間や別の内部空間に視線が浸透して、開放的でかつ落ち着きのある空間をつくっている。

■玄関ホール。吹抜けを通して2階の廊下までが見通せる。

■1階廊下より主寝室方向を見る。

■2階廊下より見おろし。1階のウッドテラス越しに食事室が見える。

- ●外部風景の断片を取り込み、内部空間の様々なシーンを切り取って、 内部と外部がお互いに浸透して混ざり合う・・・
- ●重層する空間が奥ゆきを助長し、 実際の物理的な部屋のサイズは拡張される・・・
- ●家という入れ物の全体を通して家族の気配が感じられ 一体感が得られるような・・・
- ・・そんな空間を意図しました。

具体的には2つの箱とそれをまたぐ壁で構成されています。キッチンやトイレが入る一つ目の箱は家の中央に配置され、もう一つには空調機や収納が納められています。それぞれの箱は内部と外部を繋ぐように配置されて、室内にも屋外にも顔を出します。さらに箱とそれをまたぐ壁の間にはスリット状の開口部を設けて、外部空間や別の内部空間が垣間見えます。つまり箱が『内部⇔外部』『内部⇔内部』を物理的に繋げているのと同様に、視線という目には見えない線が、縦横無尽に内外部を抜けて貫くような構成になっています。このような手法によって片流れの屋根がのっかる、やや閉鎖的に見える外観からは想像できない開放的でかつ落ち着きのある空間ができました。