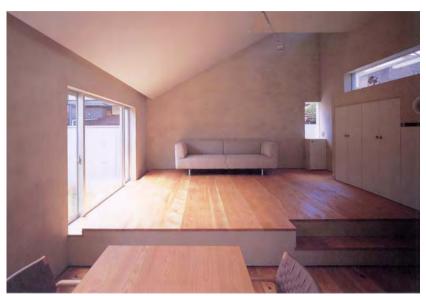

ASSOCIATES

■アプローチ廻り。薄い銀色の庇はサーフボードのような材料を使用。

■小平・T邸

■ 敷地面積: 241.55㎡ (73.06坪)
■ 製地面積: 241.55㎡ (73.06坪)
■ 延床面積: 157.80㎡ (47.73坪)
■ 構造規模: 鉄筋コンクリート造 地上2階+屋根裏部屋
■ 家族構成: 夫婦+子供2人

窓から直接、お茶などのサービスができる。

■食事室より居間方向を見る。床は25mm厚の無垢サワラ材。壁、天井は特注珪藻土。