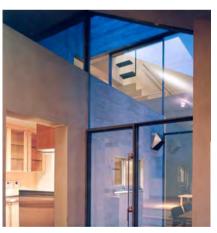

内部と外部を貫通するように配置された2つの箱と、それらをまたぐ壁で度間を構成しています。このような開たってきるスリット状の開口は想からは想像ないくらい、驚くほど開放しないないないないできる。光が差しからないます。さら下まで表現しています。かが、プライバシーの廊でまで表現しています。では、外部風景の断片を取り合いを理がいるといます。といるでは、外部風景の断片を取り合いをでいます。といるでは、外部風景の断片を取り合いをでいます。

- ●外部風景の断片を取り込み、内部空間の様々なシーンを切り取って、 内部と外部がお互いに浸透して混ざり合う・・・
- ●重層する空間が奥ゆきを助長し、 実際の物理的な部屋のサイズは拡張される・・・
- ●家という入れ物の全体を通して家族の気配が感じられ 一体感が得られるような・・・
- ・・そんな空間を意図しました。

具体的には2つの箱とそれをまたぐ壁で構成されています。キッチンやトイレが入る一つ目の箱は家の中央に配置され、もう一つには空調機や収納が納められています。それぞれの箱は内部と外部を繋ぐように配置されて、室内にも屋外にも顔を出します。さらに箱とそれをまたぐ壁の間にはスリット状の開口部を設けて、外部空間や別の内部空間が垣間見えます。つまり箱が『内部⇔外部』『内部⇔内部』を物理的に繋げているのと同様に、視線という目には見えない線が、縦横無尽に内外部を抜けて貫くような構成になっています。このような手法によって片流れの屋根がのっかる、やや閉鎖的に見える外観からは想像できない開放的でかつ落ち着きのある空間ができました。