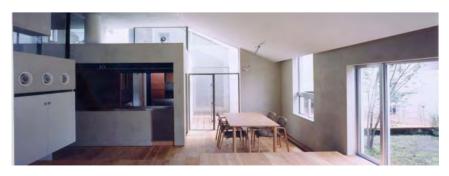

ASSOCIATES

■アプローチ廻り。薄い銀色の庇はサーフボードのような材料を使用。

■小平・T邸

■ 敷地面積: 241.55㎡ (73.06坪)
■ 製地面積: 241.55㎡ (73.06坪)
■ 延床面積: 157.80㎡ (47.73坪)
■ 構造規模: 鉄筋コンクリート造 地上2階+屋根裏部屋
■ 家族構成: 夫婦+子供2人

窓から直接、お茶などのサービスができる。

■食事室より居間方向を見る。床は25mm厚の無垢サワラ材。壁、天井は特注珪藻土。

■詳しくは説明ページ⇒ (p34) をご覧下さい。

■居間よりキッチン方向を見る。左側の箱には空調機や収納が、右側の箱にはキッチンやトイレ等が納まる。箱の廻りのスリット状の窓からは外部空間や別の内部空間に視線が浸透して、開放的でかつ落ち着きのある空間をつくっている。

■玄関ホール。吹抜けを通して2階の廊下までが見通せる。

■1階廊下より主寝室方向を見る。

■2階廊下より見おろし。1階のウッドテラス越しに食事室が見える。

■2階廊下。右側の階段は屋根裏収納への階段。

■コンセプト模型写真

■庭より主寝室方向、夕景。外壁は杉板型枠コンクリート打放し。

■食事室より厨房方向を見る。右側の窓からは外部のテラス空間、 その奥に1、2階の廊下、さらに3階への階段まで視線が抜ける。

KAZUYUKI
OKUMURA
ARCHITECT
&
ASSOCIATES

閑静な住宅街にある70坪の敷地は非常に恵まれた環境と言えるかもしれません。クライアントからは外部からは見られないプライバシーの高い住環境を要求されました。どのように閉じてどのように開くか、それがこの住宅のテーマであり、単に閉じられた箱のような建物をつくるのではなく、