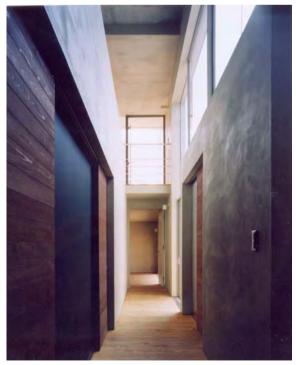

内部と外部を貫通するように配置された2つの箱と、それらをまたぐ壁で度間を構成しています。このような開たってきるスリット状の開口は想からは想像ないくらい、驚くほど開放しないないないないできる。光が差しからないます。さら下まで表現しています。かが、プライバシーの廊でまで表現しています。では、外部風景の断片を取り合いを理がいるといます。といるでは、外部風景の断片を取り合いをでいます。といるでは、外部風景の断片を取り合いをでいます。

■2階廊下。右側の階段は屋根裏収納への階段。

■コンセプト模型写真

■庭より主寝室方向、夕景。外壁は杉板型枠コンクリート打放し。

■食事室より厨房方向を見る。右側の窓からは外部のテラス空間、 その奥に1、2階の廊下、さらに3階への階段まで視線が抜ける。

KAZUYUKI
OKUMURA
ARCHITECT
&
ASSOCIATES

閑静な住宅街にある70坪の敷地は非常に恵まれた環境と言えるかもしれません。クライアントからは外部からは見られないプライバシーの高い住環境を要求されました。どのように閉じてどのように開くか、それがこの住宅のテーマであり、単に閉じられた箱のような建物をつくるのではなく、