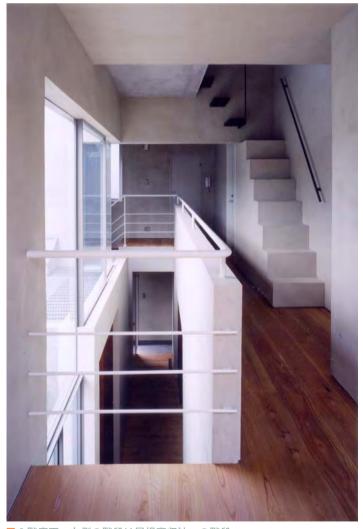

■詳しくは説明ページ⇒ (p34) をご覧下さい。

■居間よりキッチン方向を見る。左側の箱には空調機や収納が、右側の箱にはキッチンやトイレ等が納まる。箱の廻りのスリット状の窓からは外部空間や別の内部空間に視線が浸透して、開放的でかつ落ち着きのある空間をつくっている。

■玄関ホール。吹抜けを通して2階の廊下までが見通せる。

■1階廊下より主寝室方向を見る。

■2階廊下より見おろし。1階のウッドテラス越しに食事室が見える。

■2階廊下。右側の階段は屋根裏収納への階段。

■コンセプト模型写真

■庭より主寝室方向、夕景。外壁は杉板型枠コンクリート打放し。

■食事室より厨房方向を見る。右側の窓からは外部のテラス空間、 その奥に1、2階の廊下、さらに3階への階段まで視線が抜ける。

KAZUYUKI
OKUMURA
ARCHITECT
&
ASSOCIATES

閑静な住宅街にある70坪の敷地は非常に恵まれた環境と言えるかもしれません。クライアントからは外部からは見られないプライバシーの高い住環境を要求されました。どのように閉じてどのように開くか、それがこの住宅のテーマであり、単に閉じられた箱のような建物をつくるのではなく、

- ●外部風景の断片を取り込み、内部空間の様々なシーンを切り取って、 内部と外部がお互いに浸透して混ざり合う・・・
- ●重層する空間が奥ゆきを助長し、 実際の物理的な部屋のサイズは拡張される・・・
- ●家という入れ物の全体を通して家族の気配が感じられ 一体感が得られるような・・・
- ・・そんな空間を意図しました。

具体的には2つの箱とそれをまたぐ壁で構成されています。キッチンやトイレが入る一つ目の箱は家の中央に配置され、もう一つには空調機や収納が納められています。それぞれの箱は内部と外部を繋ぐように配置されて、室内にも屋外にも顔を出します。さらに箱とそれをまたぐ壁の間にはスリット状の開口部を設けて、外部空間や別の内部空間が垣間見えます。つまり箱が『内部⇔外部』『内部⇔内部』を物理的に繋げているのと同様に、視線という目には見えない線が、縦横無尽に内外部を抜けて貫くような構成になっています。このような手法によって片流れの屋根がのっかる、やや閉鎖的に見える外観からは想像できない開放的でかつ落ち着きのある空間ができました。