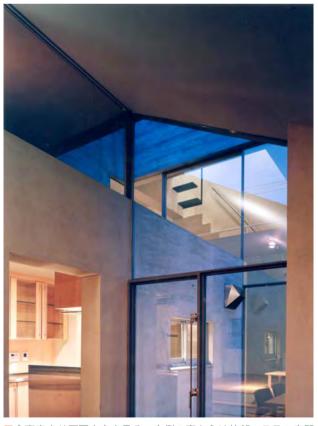

■詳しくは説明ページ⇒ (p34) をご覧下さい。

■居間よりキッチン方向を見る。左側の箱には空調機や収納が、右側の箱にはキッチンやトイレ等が納まる。箱の廻りのスリット状の窓からは外部空間や別の内部空間に視線が浸透して、開放的でかつ落ち着きのある空間をつくっている。

■玄関ホール。吹抜けを通して2階の廊下までが見通せる。

■1階廊下より主寝室方向を見る。

■2階廊下より見おろし。1階のウッドテラス越しに食事室が見える。

■2階廊下。右側の階段は屋根裏収納への階段。

■コンセプト模型写真

■庭より主寝室方向、夕景。外壁は杉板型枠コンクリート打放し。

■食事室より厨房方向を見る。右側の窓からは外部のテラス空間、 その奥に1、2階の廊下、さらに3階への階段まで視線が抜ける。

KAZUYUKI
OKUMURA
ARCHITECT
&
ASSOCIATES

閑静な住宅街にある70坪の敷地は非常に恵まれた環境と言えるかもしれません。クライアントからは外部からは見られないプライバシーの高い住環境を要求されました。どのように閉じてどのように開くか、それがこの住宅のテーマであり、単に閉じられた箱のような建物をつくるのではなく、