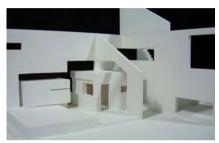

■2階廊下。右側の階段は屋根裏収納への階段。

■コンセプト模型写真

■庭より主寝室方向、夕景。外壁は杉板型枠コンクリート打放し。

■食事室より厨房方向を見る。右側の窓からは外部のテラス空間、 その奥に1、2階の廊下、さらに3階への階段まで視線が抜ける。

KAZUYUKI
OKUMURA
ARCHITECT
&
ASSOCIATES

閑静な住宅街にある70坪の敷地は非常に恵まれた環境と言えるかもしれません。クライアントからは外部からは見られないプライバシーの高い住環境を要求されました。どのように閉じてどのように開くか、それがこの住宅のテーマであり、単に閉じられた箱のような建物をつくるのではなく、