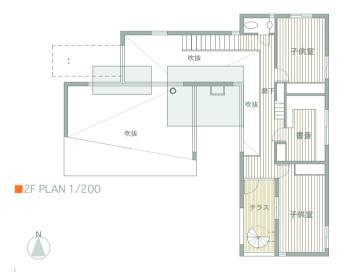

内部と外部を貫通するように配置された2つの箱と、それらをまたぐ壁で度間を構成しています。このような開たってきるスリット状の開口は想からは想像ないくらい、驚くほど開放しないないないないできる。光が差しからないます。さら下まで表現しています。かが、プライバシーの廊でまで表現しています。では、外部風景の断片を取り合いを理がいるといます。といるでは、外部風景の断片を取り合いをでいます。といるでは、外部風景の断片を取り合いをでいます。

- ●外部風景の断片を取り込み、内部空間の様々なシーンを切り取って、 内部と外部がお互いに浸透して混ざり合う・・・
- ●重層する空間が奥ゆきを助長し、 実際の物理的な部屋のサイズは拡張される・・・
- ●家という入れ物の全体を通して家族の気配が感じられ 一体感が得られるような・・・
- ・・そんな空間を意図しました。

具体的には2つの箱とそれをまたぐ壁で構成されています。キッチンやトイレが入る一つ目の箱は家の中央に配置され、もう一つには空調機や収納が納められています。それぞれの箱は内部と外部を繋ぐように配置されて、室内にも屋外にも顔を出します。さらに箱とそれをまたぐ壁の間にはスリット状の開口部を設けて、外部空間や別の内部空間が垣間見えます。つまり箱が『内部⇔外部』『内部⇔内部』を物理的に繋げているのと同様に、視線という目には見えない線が、縦横無尽に内外部を抜けて貫くような構成になっています。このような手法によって片流れの屋根がのっかる、やや閉鎖的に見える外観からは想像できない開放的でかつ落ち着きのある空間ができました。