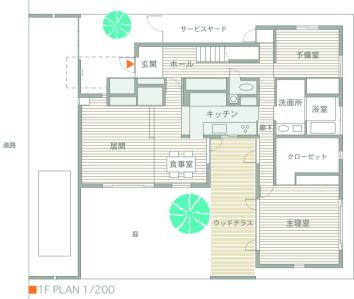

内部と外部を貫通するように配置された2つの箱と、それらをまたぐ壁で度間を構成しています。このような開たってきるスリット状の開口は想からは想像ないくらい、驚くほど開放しないないないないできる。光が差しからないます。さら下まで表現しています。かが、プライバシーの廊でまで表現しています。では、外部風景の断片を取り合いを理がいるといます。といるでは、外部風景の断片を取り合いをでいます。といるでは、外部風景の断片を取り合いをでいます。

- ●外部風景の断片を取り込み、内部空間の様々なシーンを切り取って、 内部と外部がお互いに浸透して混ざり合う・・・
- ●重層する空間が奥ゆきを助長し、 実際の物理的な部屋のサイズは拡張される・・・
- ●家という入れ物の全体を通して家族の気配が感じられ 一体感が得られるような・・・
- ・・そんな空間を意図しました。

具体的には2つの箱とそれをまたぐ壁で構成されています。キッチンやトイレが入る一つ目の箱は家の中央に配置され、もう一つには空調機や収納が納められています。それぞれの箱は内部と外部を繋ぐように配置されて、室内にも屋外にも顔を出します。さらに箱とそれをまたぐ壁の間にはスリット状の開口部を設けて、外部空間や別の内部空間が垣間見えます。つまり箱が『内部⇔外部』『内部⇔内部』を物理的に繋げているのと同様に、視線という目には見えない線が、縦横無尽に内外部を抜けて貫くような構成になっています。このような手法によって片流れの屋根がのっかる、やや閉鎖的に見える外観からは想像できない開放的でかつ落ち着きのある空間ができました。