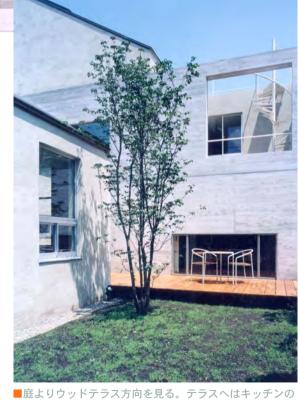

ASSOCIATES

■アプローチ廻り。薄い銀色の庇はサーフボードのような材料を使用。

■小平・T邸

■ 敷地面積: 241.55㎡ (73.06坪)
■ 製地面積: 241.55㎡ (73.06坪)
■ 延床面積: 157.80㎡ (47.73坪)
■ 構造規模: 鉄筋コンクリート造 地上2階+屋根裏部屋
■ 家族構成: 夫婦+子供2人

窓から直接、お茶などのサービスができる。

■食事室より居間方向を見る。床は25mm厚の無垢サワラ材。壁、天井は特注珪藻土。