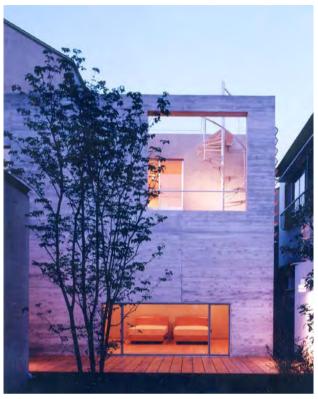

ASSOCIATES

■アプローチ廻り。薄い銀色の庇はサーフボードのような材料を使用。

■小平・T邸

■ 敷地面積: 241.55㎡ (73.06坪)
■ 製地面積: 241.55㎡ (73.06坪)
■ 延床面積: 157.80㎡ (47.73坪)
■ 構造規模: 鉄筋コンクリート造 地上2階+屋根裏部屋
■ 家族構成: 夫婦+子供2人

窓から直接、お茶などのサービスができる。

■食事室より居間方向を見る。床は25mm厚の無垢サワラ材。壁、天井は特注珪藻土。

■2階廊下。右側の階段は屋根裏収納への階段。

■コンセプト模型写真

■庭より主寝室方向、夕景。外壁は杉板型枠コンクリート打放し。

■食事室より厨房方向を見る。右側の窓からは外部のテラス空間、 その奥に1、2階の廊下、さらに3階への階段まで視線が抜ける。

KAZUYUKI
OKUMURA
ARCHITECT
&
ASSOCIATES

閑静な住宅街にある70坪の敷地は非常に恵まれた環境と言えるかもしれません。クライアントからは外部からは見られないプライバシーの高い住環境を要求されました。どのように閉じてどのように開くか、それがこの住宅のテーマであり、単に閉じられた箱のような建物をつくるのではなく、