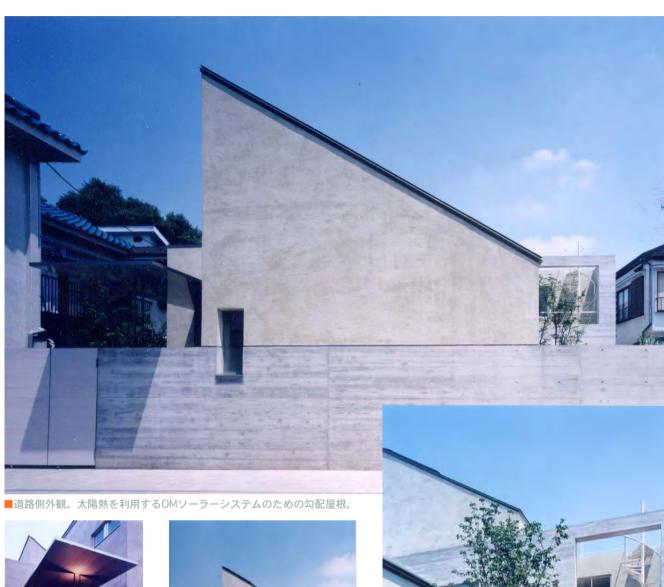

前に住まわれていた家では居間に置かれたテレビを常につけていたと言われるクライアントは、この新しい家に住み出してテレビをつけなくなったと言われています。きっと豊かな空間がそうさせているのではないかと・・・

この住宅は太陽熱を暖房と給湯に利用し、家全体を大きな換気装置のようにするOMソーラーシステムを取り入れています。また珪藻土の壁、 無垢の床材を使用して、心地よい柔らかい空気が部屋を包んでいます。