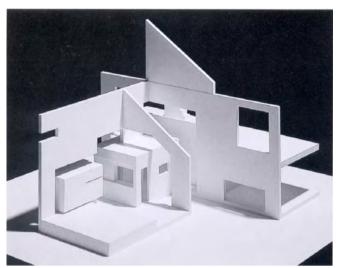

■2階廊下。右側の階段は屋根裏収納への階段。

■コンセプト模型写真

■庭より主寝室方向、夕景。外壁は杉板型枠コンクリート打放し。

■食事室より厨房方向を見る。右側の窓からは外部のテラス空間、 その奥に1、2階の廊下、さらに3階への階段まで視線が抜ける。

KAZUYUKI
OKUMURA
ARCHITECT
&
ASSOCIATES

閑静な住宅街にある70坪の敷地は非常に恵まれた環境と言えるかもしれません。クライアントからは外部からは見られないプライバシーの高い住環境を要求されました。どのように閉じてどのように開くか、それがこの住宅のテーマであり、単に閉じられた箱のような建物をつくるのではなく、